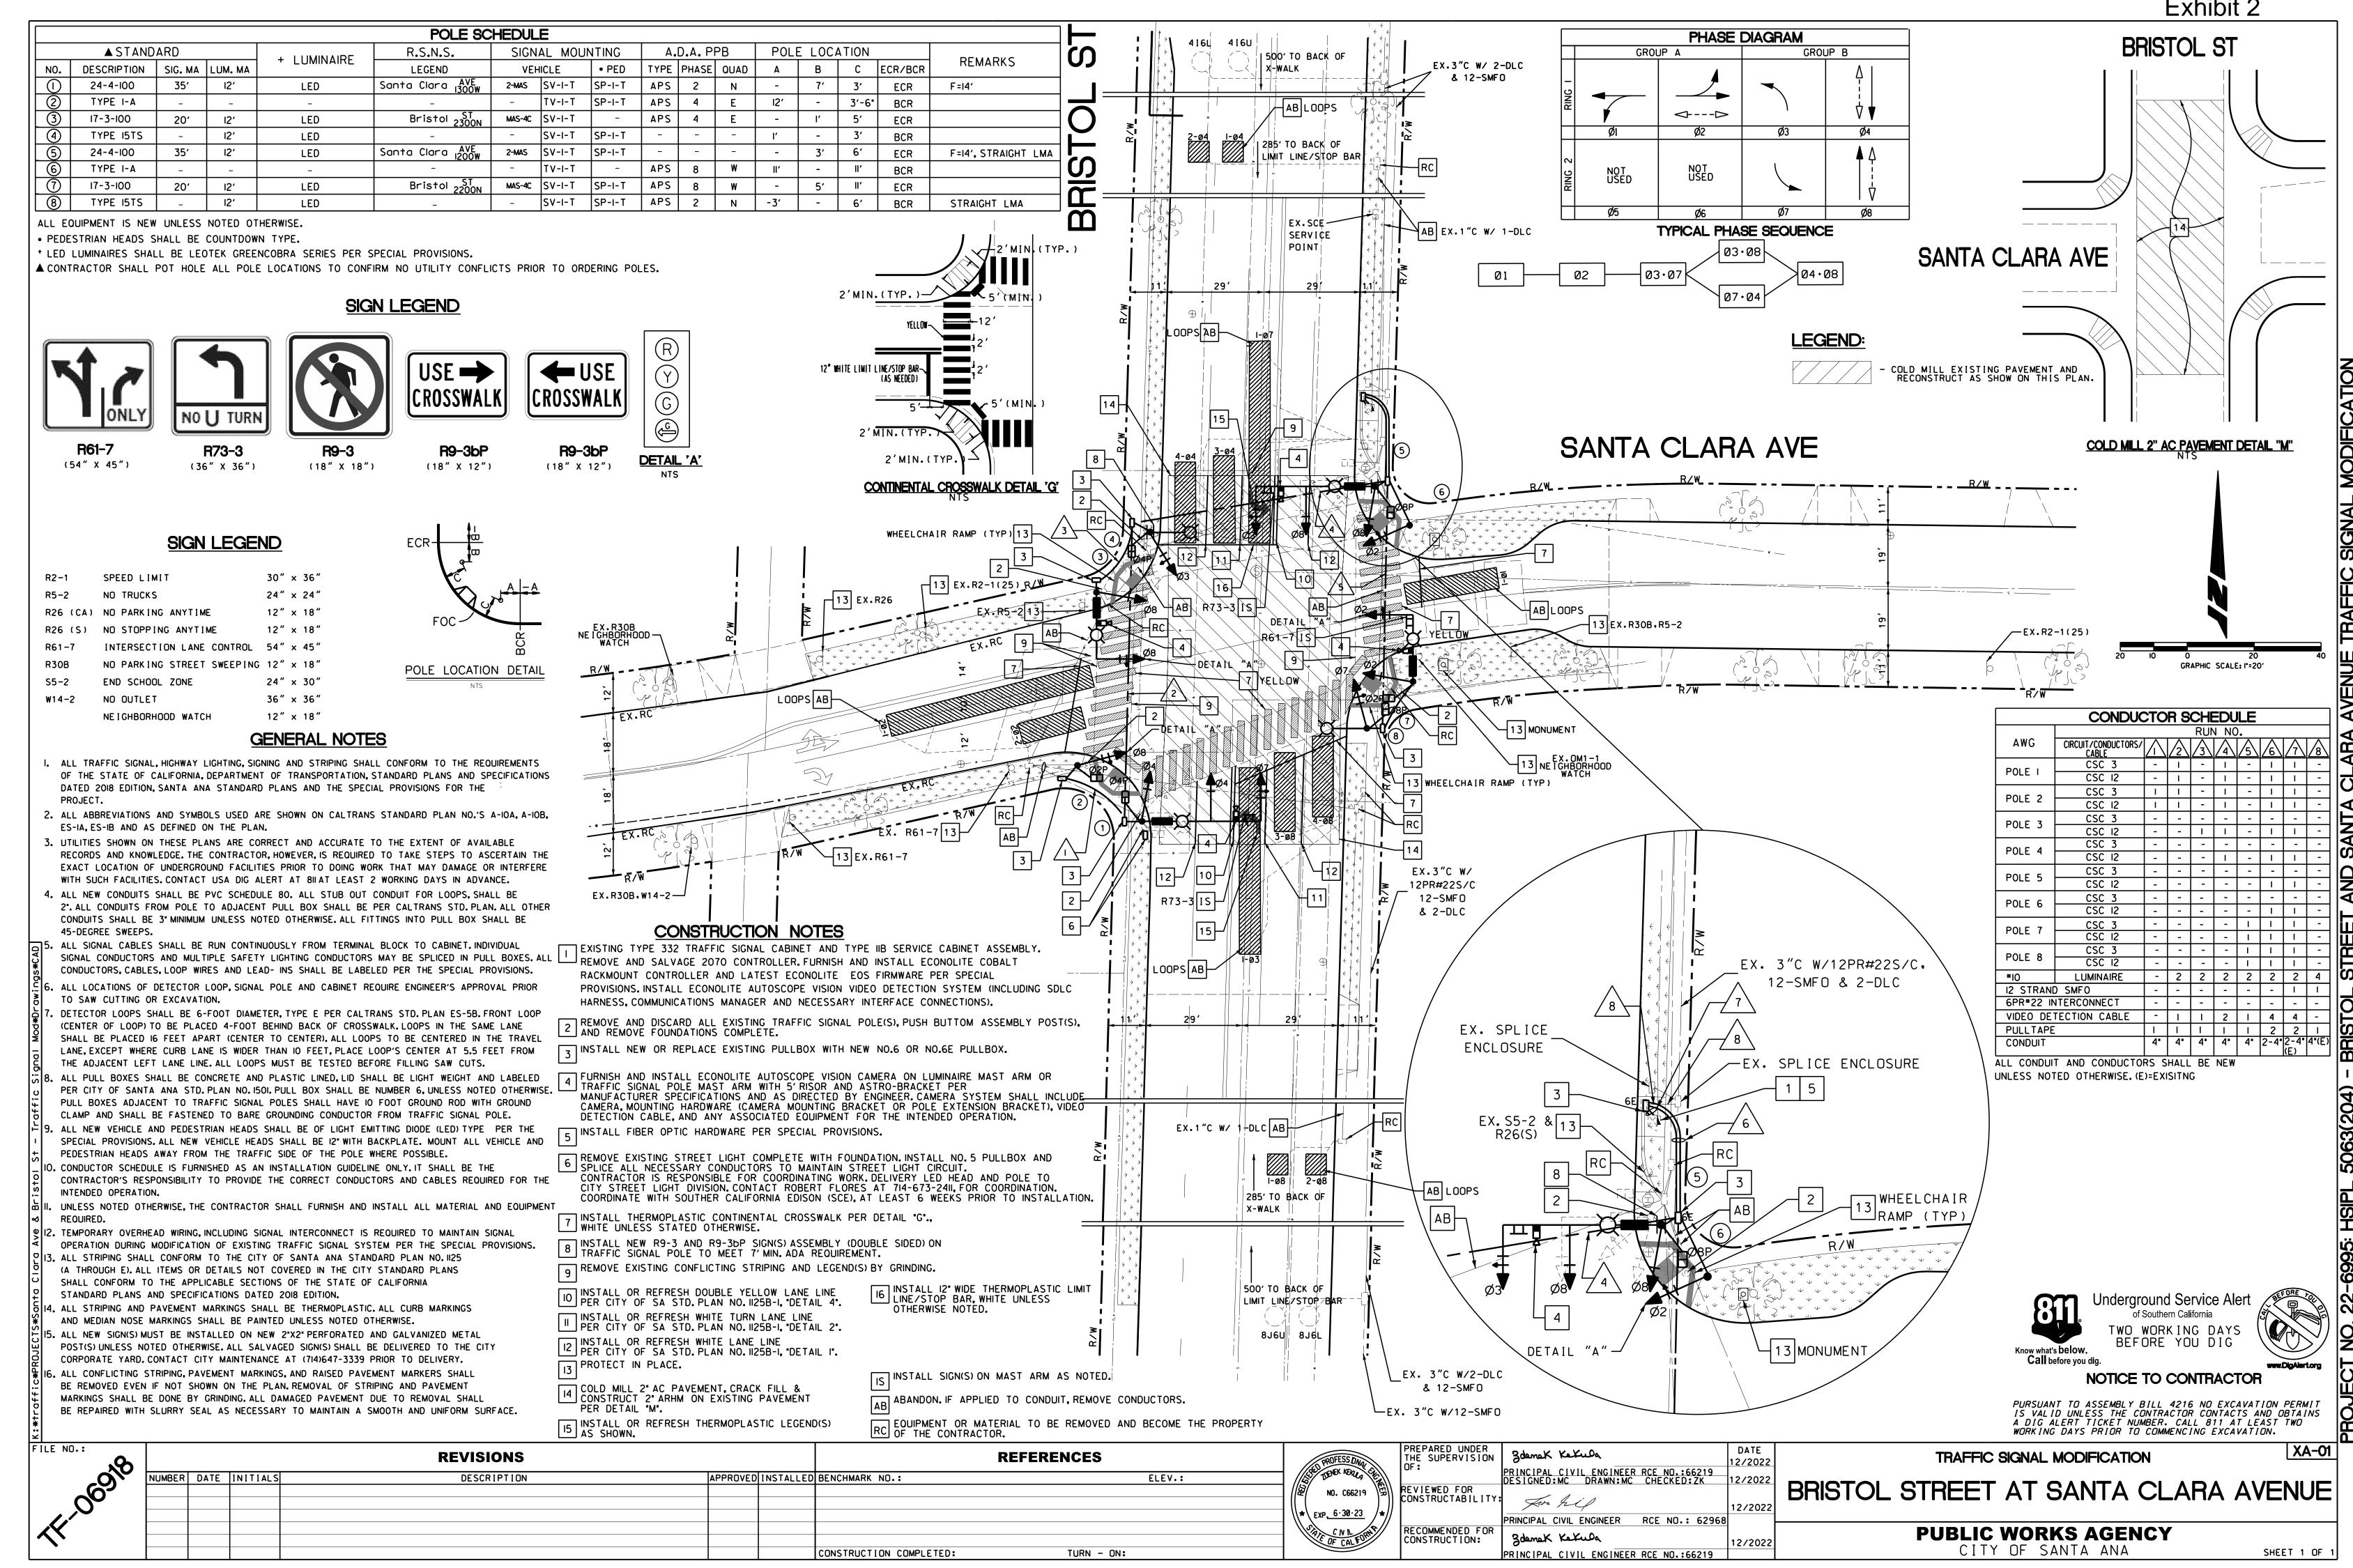

## PUBLIC WORKS AGENCY

PROJECT NO.: 22-6995: HSIPL 5063(204)
BRISTOL STREET AND SANTA CLARA AVENUE TRAFFIC SIGNAL MODIFICATION

| WESTMINSTER CANAL ANA SEVENTENTIN SERVENTENTIN SERVENTENT SERVENTENTIN SERVENTENT SERVENT SERV | SANTA CLARA AVE |
|--------------------------------------------------------------------------------------------------------------------------------------------------------------------------------------------------------------------------------------------------------------------------------------------------------------------------------------------------------------------------------------------------------------------------------------------------------------------------------------------------------------------------------------------------------------------------------------------------------------------------------------------------------------------------------------------------------------------------------------------------------------------------------------------------------------------------------------------------------------------------------------------------------------------------------------------------------------------------------------------------------------------------------------------------------------------------------------------------------------------------------------------------------------------------------------------------------------------------------------------------------------------------------------------------------------------------------------------------------------------------------------------------------------------------------------------------------------------------------------------------------------------------------------------------------------------------------------------------------------------------------------------------------------------------------------------------------------------------------------------------------------------------------------------------------------------------------------------------------------------------------------------------------------------------------------------------------------------------------------------------------------------------------------------------------------------------------------------------------------------------------|-----------------|
|                                                                                                                                                                                                                                                                                                                                                                                                                                                                                                                                                                                                                                                                                                                                                                                                                                                                                                                                                                                                                                                                                                                                                                                                                                                                                                                                                                                                                                                                                                                                                                                                                                                                                                                                                                                                                                                                                                                                                                                                                                                                                                                                | BRISTOL         |

| SHEET INDEX |                                                               |          |  |  |  |  |
|-------------|---------------------------------------------------------------|----------|--|--|--|--|
| SHEET       | DESCRIPTION                                                   | PLAN NO. |  |  |  |  |
|             | TITLE SHEET                                                   |          |  |  |  |  |
| 1           | TRAFFIC SIGNAL MODIFICATION ON BRISTOL ST AND SANTA CLARA AVE | TF-06918 |  |  |  |  |